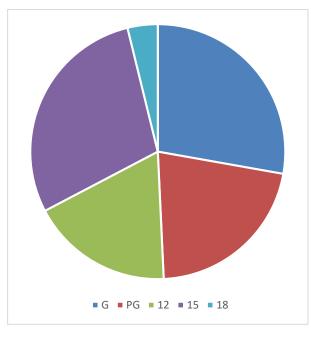

# **Certification of Cinema Films**

| Cinema Submissions Certified 2020 |            |  |
|-----------------------------------|------------|--|
| Features                          | 254        |  |
| Shorts                            | 5          |  |
| Trailers                          | <u>234</u> |  |
| Total                             | 493        |  |
|                                   |            |  |
| All by Category                   |            |  |
| G                                 | 94         |  |
| PG                                | 76         |  |
| 12A                               | 156        |  |
| 15A                               | 121        |  |
| 16                                | 31         |  |
| 18                                | <u>15</u>  |  |
| Total                             | 493        |  |

| <u>Feat</u> | Features/Shorts Certified by Category |              |           |           |
|-------------|---------------------------------------|--------------|-----------|-----------|
|             | <u> 2017</u>                          | <u> 2018</u> | 2019      | 2020      |
| G           | 38                                    | 41           | 45        | 31        |
| PG          | 58                                    | 61           | 64        | 29        |
| 12A         | 126                                   | 124          | 138       | 75        |
| 15A         | 164                                   | 159          | 177       | 78        |
| 16          | 45                                    | 52           | 64        | 31        |
| 18          | <u>20</u>                             | <u>23</u>    | <u>21</u> | <u>15</u> |
|             | 451                                   | 460          | 509       | 259       |