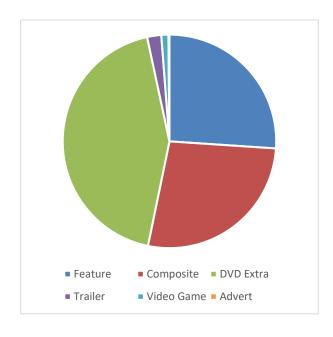

The total number of DVD titles certified in 2020 was 1,961, an increase of 1% on the previous year.

During 2020 there were no decisions appealed to the Classification of Films Appeal Board.

I would like to place on record my appreciation of the work done by my IFCO colleagues, the Assistant Classifiers and also the Governance team in the Department of Justice & Equality for their continued support.

## **Operational Activity**

The total number of cinema feature films certified during 2020 was 259, a decrease of 49.1% on the previous year.

The total number of video works certified was 1,961. As the demand for physical DVDs continues to decrease so too will the number of submissions. This is also reflected in the number of Video Licences issued which has halved in the last 10 years.